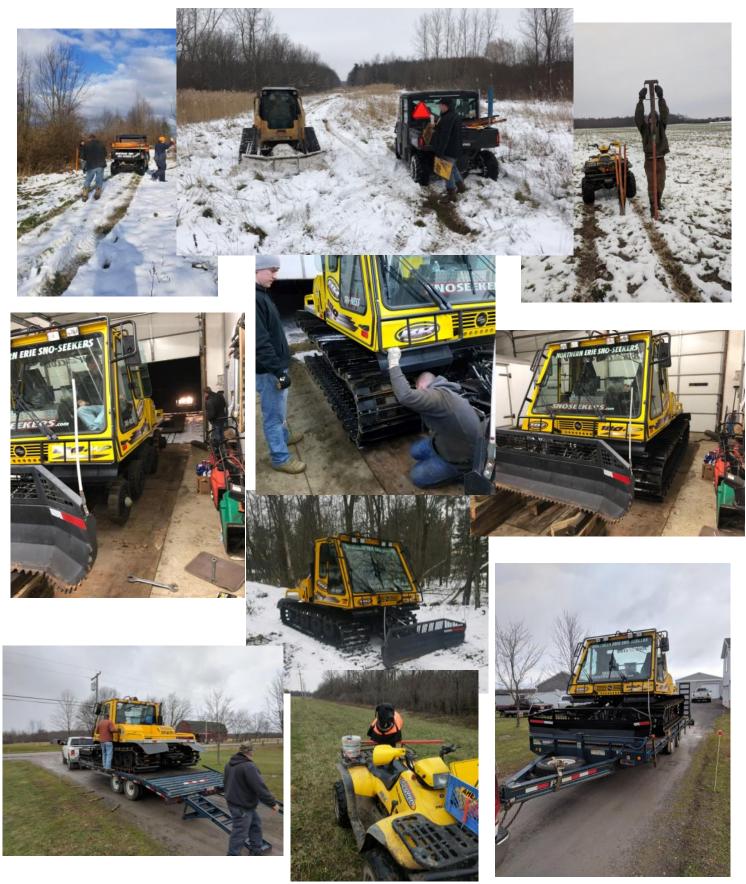

## **Trail Work & New Tracks on Groomer**

## New Trail to S Newstead Road & New Bridge Deck at Terry's Corners