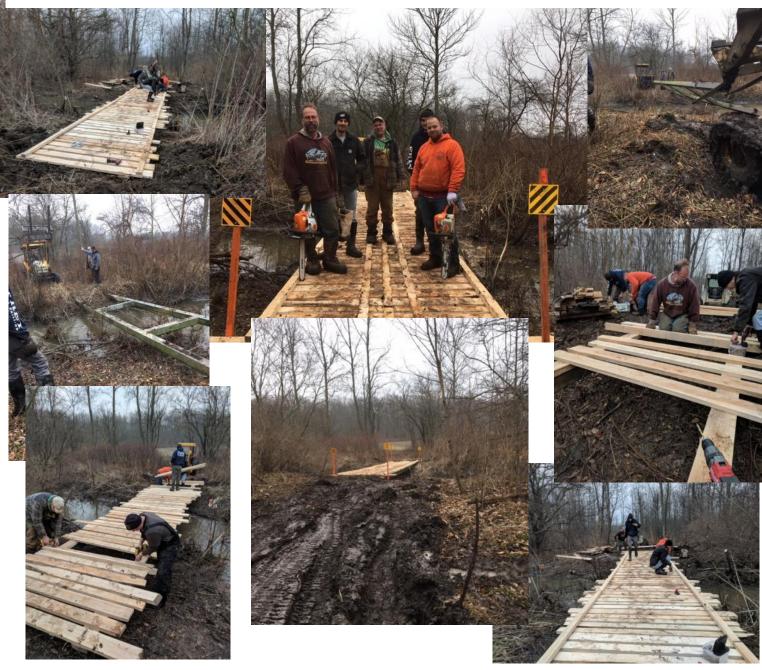

## **Trail Work & New Tracks on Groomer**

## New Trail to S Newstead Road & New Bridge Deck at Terry's Corners